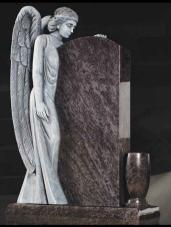

# C.J. IMPORTS Angel monials

CJ766 - The Fairford A beautifully sculpted headstone of an angel resting on a tear drop shaped memorial. Shown in Bahama Blue

CJ765 - The Sandhurst A beautiful hand carved mourning angel on the side of a rounded memorial. Shown in Premium Khammam Ebony Black

# C.J. IMPORTS Angel Memorials

CJ767 - The Helena A graceful carved angel holding a bouquet of lifies resting over this square top headstone. Shown in Star Galaxy

> CJ768 - The Roselle An elegant hand carved angel and roses resting over a Heart shaped headstone. Shown in Star Galaxy