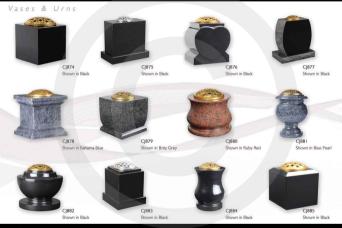

heart shaped memorial with an elegant sleeping cherub carved on top.



### Children's Memorials

C[851 - Busby Bear Similar to 'The Cherub' memorial but with hand canved roses to the bottom and Antique finish to the carvings. Shown in Bahama Blue





Mother and Child. Shown in Arctic Grey

CJ852 - The Gloria A beautiful fully carved memorial of a

87

Shown in Blue Pearl

Shown in Italian

Carrara Marble

CI853 - The Butterfly This elegant Butterfly shaped headstone is framed with a Pin Line. Shown in Premium Khammam Ebony Black

CI854 - The Star A classic Star shaped headstone with a Rest. Shown in Blue Pearl

> CI855 - The Stampy An Elephant shaped memorial with hand painted design and shaped base. Shown in Premium Khammam Ebony Black



Cremation Memorials



# Cremation Memorials





# Vases & Urns



### Ornaments

The addition of a personalised ornamentation can create a unique and fitting tribute. Almost any item can now be produced in Granite. On this page we have displayed some examples of ornamentations which can be produced and can be added alongside the memorial. CJ898 - Cross Shown in Black



CJ899 - Football Boot Shown in Black

Samo



CI900 - Football

Imperial White

Shown in Black with

CJ901 - Lantern Shown in Bahama Blue

CJ902 - Motorbike Shown in Black



CJ897 - Electric Guitar Shown in Hunan White & Cats Eye



### Laser Etched Designs

Laser Etched designs are the perfect way to personalise a memorial, ensuring the memorial is a truly lasting tribute to the Me it represents.

The Lare Etching designs displayed on pages 48.47 and 88.95 represent