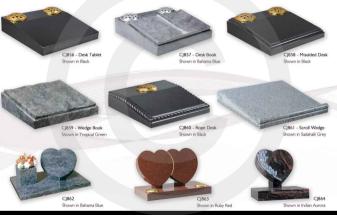

### Classic Memorials

CJ615 - The Acton This lawn memorial is complemented with the addition of a chamfer. Shown in Premium Khammam Ebony Black

CJ616 - The Raleigh A Camber shaped memorial with a raised panel and antique finished carved roses. Shown in Arctic Grey

CJ617 - The Longridge An Ogee memorial which has been complemented with barrel sides and chamfers. Shown with a Splayed base for additional inscription. Shown in Premium Khammam Ebony Black

CJ614 - The Gothic A traditional Gothic style memorial with chamfers to the sides and hand carved roses. Shown in Honed South African Dark Grey

Antique Finish

Natural Finish

CJ618 - The Darlington The hand carved Roses add a new dimension to this natural pitched edge memorial. Shown in South African Dark Grey

CJ619 - The Hawes An elegant pebble style memorial with hand carved roses. Shown in Bahama Blue

> CJ620 - The Heaton This exquisite Scroll memorial is flanked by hand carved floral design. Shown in Tropical Green