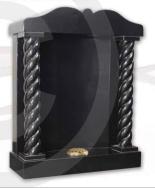

## Classic Memorials

C[733 - The Temple A classic Temple style memorial with an Ogee shaped cap and Round Pillurs. The memorial and pillar colour combinations can be changed as per your choice. Shown in Premium Khammam Eborny Black with Ruby Red Pillars CJ734 - The Shire Temple

A contemporary Temple with a Shire cap and barley twisted pillars. The colour or the style of pillars can be altered to suit your choice. Shown in Premium Khammam Ebony Black