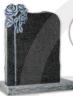

#### CJ611 - Triple Hearts

A truly impressive Heart kerb set memorial with an optional coloured floral design on the main heart. The small hearts can be used for initials or designs. Shown in Blue Pearl.