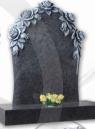

CJ603 - The Polished Rope A polished rope design memorial with matching kerbs, complemented with an optional laser etched photograph. Shown in Premium Khammam Ebony Black

CJ604 - Pathway to Heaven The Steps and Pathway, surrounded by Cobalt Chippings, lead on to a traditional Ogee shaped memorial. Shown in Premium Khammam Ebony Black and Sadahalli Grey