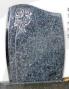

#### CJ611 - Triple Hearts

A truly impressive Heart kerb set memorial with an optional coloured floral design on the main heart. The small hearts can be used for initials or designs. Shown in Blue Pearl.