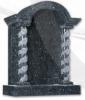

### Kerb Set Collection

This brochure has a selection of exclusive monuments in a choice of materials, colours and finishes. Please see pages 98 and 99 of this brochure for a selection of alternative materials.

A remple sign inemotion with balley i wated pillars which follow on to the kerbs. The foot posts are finished with balls on top. The foot posts can be altered to accommodate flowers. Shown in Premium Khammam Ebony Black