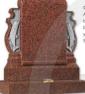

CJ612 - The Enfield A Standard Ogee shaped memorial with kerbset filled with Turquoise Pebbles. Shown in Britz Grey

CJ613 - The Marlow This Darwen shaped memorial has been enchanced by a Peon top cover slab which has been bored for flowers. Shown in Blue Pearl