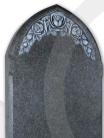

#### CJ605 - The Chilton

An elegant shaped memorial with hand carved floral design which has been finished with Antique Effect, with Turquoise Chippings in between the kerbset. Shown in Premium Khammam Ebony Black