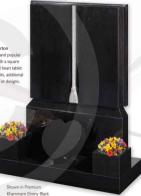

A remple sign inemotion with balley i wated pillars which follow on to the kerbs. The foot posts are finished with balls on top. The foot posts can be altered to accommodate flowers. Shown in Premium Khammam Ebony Black