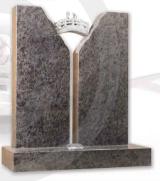

### CJ743 - The Standish

The Owl carved around the raised Heart is an exceptional example of how carvings can be used to create a distinctive and personal memorial. Shown in Star Galaxy

CJ744 - The Belmont An engaging memorial with a Gilded cross and hand carved roses surrounding the norman round memorial. Shown in Bahama Blue