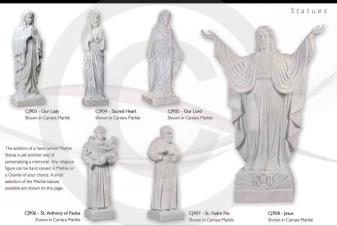

CJ716 - The Howden The addition of the chamfers adds a new dimension to this simple rounded memorial. Shown in Premium Khammam Ebony Black

Shown in Bahama Blue