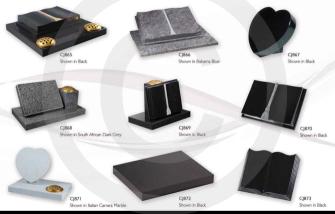

#### CJ621 - The Coleford

The antique finished hand carved roses add contrast to the pitched edge of the memorial. Shown in South African Dark Grey

CJ622 - The Hertford A Round top memorial with rounded shoulders and chamfers. A center splay base can be used for additional lettering. Shown in Tropical Green

CJ623 - The Widnes The left panel is highlighted with standblasted stars and a intricate carved rose. Shown in Premium Khammam Ebony Black and Bahama Blue

CJ624 - The Frome A classic design featuring chamfers and a hand carved dove. Shown in Karin Grey CJ625 - The Bacup An Ogee top memorial with scotia shoulder and shaped sides with chamfers, with two Laser Etched Angels. Shown in Premium Khammam Ebony Black

CJ627 - The Ealing A Oval top memorial with Ogee shoulders. Shown in Premium Khammam Ebony Black