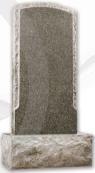

### Kerb Set Collection

This brochure has a selection of exclusive monuments in a choice of materials, colours and finishes. Please see pages 98 and 99 of this brochure for a selection of alternative materials.

A remple sign inemotion with balley i wated pillars which follow on to the kerbs. The foot posts are finished with balls on top. The foot posts can be altered to accommodate flowers. Shown in Premium Khammam Ebony Black