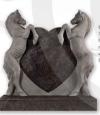

### Classic Memorials

CJ636 - The Selsey Two horses fully carred around a heart shaped memorial. The memorials can be personalised in any way to create a truly lasting memory. Shown in Bahama Blue

> CJ637 - The Maltby A contemporary headstone shape which is complemented with a chamfer. Shown in Premium Khammam Ebony Black