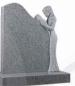

# C.J. IMPORTS Angel monials

CJ766 - The Fairford A beautifully sculpted headstone of an angel resting on a tear drop shaped memorial. Shown in Bahama Blue

CJ765 - The Sandhurst A beautiful hand carved mourning angel on the side of a rounded memorial. Shown in Premium Khammam Ebony Black

# C.J. IMPORTS Angel Memorials

CJ767 - The Helena A graceful carved angel holding a bouquet of lifies resting over this square top headstone. Shown in Star Galaxy

> CJ768 - The Roselle An elegant hand carved angel and roses resting over a Heart shaped headstone. Shown in Star Galaxy