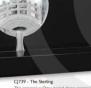

## Classic Memorials

C[733 - The Temple A classic Temple style memorial with an Ogee shaped cap and Round Pillurs. The memorial and pillar colour combinations can be changed as per your choice. Shown in Premium Khammam Eborny Black with Ruby Red Pillars CJ734 - The Shire Temple

A contemporary Temple with a Shire cap and barley twisted pillars. The colour or the style of pillars can be altered to suit your choice. Shown in Premium Khammam Ebony Black

#### CJ736 - The Palace

This majestic memorial is shown with a center peon style cap with square pillars with an inset of contrasting colour granite. Shown in Premium Khammam Ebony Black and Imperial White

CJ735 - The Nelson A shaped temple with cut outs on the cap and the headstone to create an elegant heart shape. Shown in Bahama Blue

CJ738 - The Lambeth An Ogee style cap with shaped pillars creates an impressive temple memorial. Shown in Premium Khammam Ebony Back