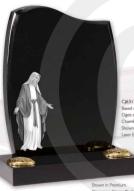

### C.J. IMPORTS Angel Memorials

CJ775 - The Valencia A captivating angel is carved holding a Heart shaped headstone with hand carved roses to the bottom.

Shown in Premium Khammam Ebony Black

CJ774 - The Florence A graceful angel holding a rose resting over a rounded shaped headstone.

Shown in South African Dark Grey

Shown in Premium Khammam Ebony Black Angel Memorials

CJ777 - The Vienna A praying Our Lady is carved in to this natural pitched edge memorial. Shown in South African Dark Grey