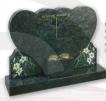

> CJ829 - The Milton A sturning Triple Heart memorial with hand carved Roses between the two main hearts. Shown in Emerald Pearl

Heart Memorials

CJ831 - The Hartshill An elegant shaped memorial with "bullnosed edges" and two hearts which are ideal for portraits, initials or motifs. Shown in Bahama Blue