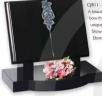

# Book Memorials

Top View

CJ805 - The Newark A unique Book style memorial with a rounded binder and carved top and side with Antique finish. Shown in Bahama Blue

> CJ806 - The Hayward A fully carved book with stepped pages and 'v-dip' in the middle of the pages. Shown in Premium Khammam Ebony Black

CJ804 - The Classic Book Set A classic Book memorial with carved Cord and Tassel. Shown in Premium Khammam Ebony Black

Carlor 1