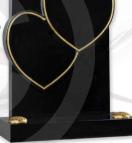

### Heart Memorials

CJ833 - The Novara This double Heart memorial with Gilded Lines is ideal for two inscriptions. Shown in Premium Khammam Ebony Black

> CJ835 - The Lyon A beautiful headstone with raised interlooking hearts which are framed with a Gilded Pin Line. Shown in Premium Khammam Ebony Black