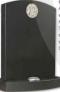

A remple sign inemotion with balley i wated pillars which follow on to the kerbs. The foot posts are finished with balls on top. The foot posts can be altered to accommodate flowers. Shown in Premium Khammam Ebony Black