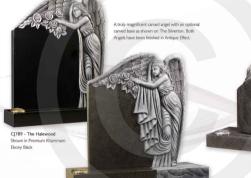

Finish with a Tapered Base

> CJ782 - The Venice Shown in Antique Finish with a Shaped Base

## Angel Memorials

CJ784 - The Alexandria Two peaceful sleeping angels lean over this triple heart memorial. Ideal for three inscriptions. Shown in Star Galaxy

CJ785 - The Verona This double heart headstone is flanked by two beautifully carved angels, with two shaped vases for flowers. Shown in Premium Khammam Ebony Black Angel Memorials



CJ788 - The Alum A magnificent angel leaning over a Heart shaped headstone with carved roses to the bottom. Shown in Blue Pearl CJ787 - The Meriden

A hand carved praying Angel over a Heart shaped headstone, with carved roses to the bottom. The Pin Line frames the heart, vases and the Ogee shaped base. Shown in Premium Khammam Ebony Black

## Angel Memorials



CJ790 - The Silverton Shown in South African Dark Grey CJ791 - The Stratford A fully carved praying angel sitting over a shaped headstone. Shown in Bahama Blue

# Angel Memorials

CJ792 - The Silton An exquisite Angel holding a Rose is hand carved onto this tear drop shaped headstone. CJ793 - The Gillingham The praying angel is fully carved on top of this Heart shaped headstone with carved roses to the bottom. Shown in Italian Carrara Marble

CJ794 - The Hastings A fully carved elegant angel with Wings encompassing a Heart. Shown in Premium Khammam Ebony Black

dente.

Shown in Bahama Blue with Antique Finish

Angel Memorials

CJ795 - The Ellerton A gracefully carved Angel resting over a Heart shaped headstone. The desk style base is ideal for additional inscription. Shown in Bahama Blue