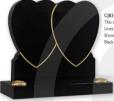

#### CJ611 - Triple Hearts

A truly impressive Heart kerb set memorial with an optional coloured floral design on the main heart. The small hearts can be used for initials or designs. Shown in Blue Pearl.