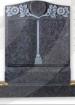

## Standard Memorials

CJ760 - Half Ogee A Half Ogee shaped headstone with an optional laser etching of an Angel holding a Rose. Shown in Premium Khammam Ebony Black

CJ759 - Ogee Top A Traditional Ogee shaped headstone with an optional laser etched Last Supper Design. Shown in Premium Rhammarn Ebory Back