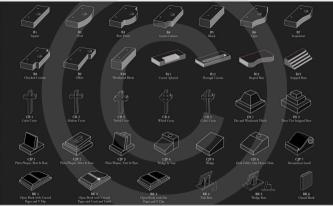

coloured memorial. If you would like a design which is not shown in this catalogue, please contact us.



















# Laser Etched Designs



CJLE60 An Off-Set Peon shaped

memorial with a Fishing Scene etched towards the bottom of the headstone.

CJLE59 A Lighthouse scene has been etched onto this Ogee shaped memorial.

> CJLE61 A classic Center-Peon shaped headstone with an etched boat fishing scene.

# Laser Etched Designs

### CJLE62

A traditional Half Ogee shaped memorial with a beautiful etching of a couple walking on the beach.

CJLE64 Another fishing scene has been shown on this classic Camber Top shaped headstone.

CJLE63 A simple Square Top memorial with an etching of a scene showing a Cabin positioned next to a lake.





## Specification Guide



# Specification Guide



### C.J. I.M.P.O.R.T.S. Any memorial in this brochure or any design of your choice can be made in any of these colours



Colour represents the general appearance of the stones. Variations in colour & structure are part of the nature and thus unavoidable



This Granite Monolith is created of all polished Premium Khammam Ebony Black and weighs 12 Tonne. The size of the stone is 3000mm x 2700mm x 450mm Our factory is equipped to produce monuments of any size and shape of your choice.

It was installed at: Marine Walk Road, Roker, Sunderland, SR6 0PW

Supplier: C. J. Imports Limited

### C.J. IMPORTS LTD TRADE ENQUIRIES ONLY

Girton Street, Salford, Manchester, M7 IUR Tel: 0161 832 5818 Fax: 0161 839 6166 Email: classicart@gmail.com / contact@climports.com Website: www.climports.com Out.Fa