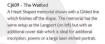

CJ603 - The Polished Rope A polished rope design memorial with matching kerbs, complemented with an optional laser etched photograph. Shown in Premium Khammam Ebony Black

CJ604 - Pathway to Heaven The Steps and Pathway, surrounded by Cobalt Chippings, lead on to a traditional Ogee shaped memorial. Shown in Premium Khammam Ebony Black and Sadahalli Grey