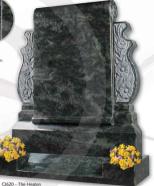

> CJ620 - The Heaton This exquisite Scroll memorial is flanked by hand carved floral design. Shown in Tropical Green