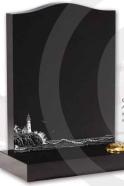

# Laser Etched Designs

CJLE60 An Off-Set Peon shaped

memorial with a Fishing Scene etched towards the bottom of the headstone.

CJLE59 A Lighthouse scene has been etched onto this Ogee shaped memorial.

> CJLE61 A classic Center-Peon shaped headstone with an etched boat fishing scene.