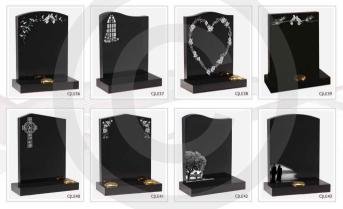

### Classic Memorials

CJ615 - The Acton This lawn memorial is complemented with the addition of a chamfer. Shown in Premium Khammam Ebony Black

CJ616 - The Raleigh A Camber shaped memorial with a raised panel and antique finished carved roses. Shown in Arctic Grey

CJ617 - The Longridge An Ogee memorial which has been complemented with barrel sides and chamfers. Shown with a Splayed base for additional inscription. Shown in Premium Khammam Ebony Black

CJ614 - The Gothic A traditional Gothic style memorial with chamfers to the sides and hand carved roses. Shown in Honed South African Dark Grey

Antique Finish

Natural Finish

CJ618 - The Darlington The hand carved Roses add a new dimension to this natural pitched edge memorial. Shown in South African Dark Grey

CJ619 - The Hawes An elegant pebble style memorial with hand carved roses. Shown in Bahama Blue

> CJ620 - The Heaton This exquisite Scroll memorial is flanked by hand carved floral design. Shown in Tropical Green