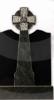

CJ745 - The Holywell The hand carved Cettic Cross acts as the spine of this elegant memorial, which is further enhanced by a spayed base which is ideal for additional inscription. Shown in Tropical Green