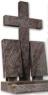

### Classic Memorials

CJ658 - The Galway The large cross acts as the spine of this chamfered memorial. Shown in Tropical Green CJ659 - The Bentham The Bow front base mirrors the top of the headstone. Shown in Honed South African Dark Grey