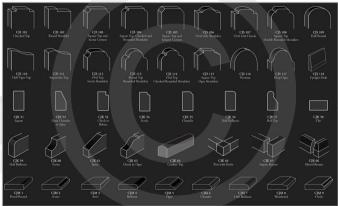

tched and fixed on to the coloured memorial. If you would like a design which is not shown in this catalogue, please contact us.



















# Laser Etched Designs



CJLE60 An Off-Set Peon shaped

memorial with a Fishing Scene etched towards the bottom of the headstone.

CJLE59 A Lighthouse scene has been etched onto this Ogee shaped memorial.

> CJLE61 A classic Center-Peon shaped headstone with an etched boat fishing scene.

# Laser Etched Designs

### CJLE62

A traditional Half Ogee shaped memorial with a beautiful etching of a couple walking on the beach.

CJLE64 Another fishing scene has been shown on this classic Camber Top shaped headstone.

CJLE63 A simple Square Top memorial with an etching of a scene showing a Cabin positioned next to a lake.





## Specification Guide



# Specification Guide



### C.J. I.M.P.O.R.T.S. Any memorial in this brochure or any design of your choice can be made in any of these colours



Colour represents the general appearance of the stones. Variations in colour & structure are part of the nature and thus unavoidable



This Granite Monolith is created of all polished Premium Khammam Ebony Black and weighs 12 Tonne. The size of the stone is 3000mm x 2700mm x 450mm Our factory is equipped to produce monuments of any size and shape of your choice.

It was installed at: Marine Walk Road, Roker, Sunderland, SR6 0PW

Supplier: C. J. Imports Limited

### C.J. IMPORTS LTD TRADE ENQUIRIES ONLY

Girton Street, Salford, Manchester, M7 IUR Tel: 0161 832 5818 Fax: 0161 839 6166 Email: classicart@gmail.com / contact@climports.com Website: