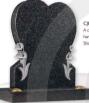

#### CJ611 - Triple Hearts

A truly impressive Heart kerb set memorial with an optional coloured floral design on the main heart. The small hearts can be used for initials or designs. Shown in Blue Pearl.