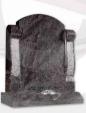

### Kerb Set Collection

This brochure has a selection of exclusive monuments in a choice of materials, colours and finishes. Please see pages 98 and 99 of this brochure for a selection of alternative materials.

A remple sign inemotion with balley i wated pillars which follow on to the kerbs. The foot posts are finished with balls on top. The foot posts can be altered to accommodate flowers. Shown in Premium Khammam Ebony Black