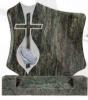

CJ635 - The Rose Binder A beautiful memorial with a hand carved cross and Roses. Shown in Balmoral Red