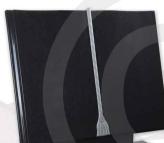

# Book Memorials

Top View

CJ805 - The Newark A unique Book style memorial with a rounded binder and carved top and side with Antique finish. Shown in Bahama Blue

> CJ806 - The Hayward A fully carved book with stepped pages and 'v-dip' in the middle of the pages. Shown in Premium Khammam Ebony Black

CJ804 - The Classic Book Set A classic Book memorial with carved Cord and Tassel. Shown in Premium Khammam Ebony Black

Carlor 1