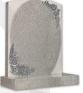

#### CJ608 - The Langport

The memorial is shown with Gilded and Sand Blasted Roise either side of a raised heart which can be used for a portrait, a motif or design. Turquoise Chippings fill the space between the kerb surround.

Shown in Premium Khammam Ebony Black

"The addition of a cover slab to a kerb surround is the perfect way to reduce the maintenance required. Weeds, Dirt and Leaves can often gather between the kerb surrounds but a Cover Slab avoids this, making it a virtual maintenance free option."