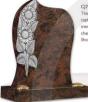

#### CJ605 - The Chilton

An elegant shaped memorial with hand carved floral design which has been finished with Antique Effect, with Turquoise Chippings in between the kerbset. Shown in Premium Khammam Ebony Black