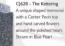

#### CJ621 - The Coleford

The antique finished hand carved roses add contrast to the pitched edge of the memorial. Shown in South African Dark Grey

CJ622 - The Hertford A Round top memorial with rounded shoulders and chamfers. A center splay base can be used for additional lettering. Shown in Tropical Green