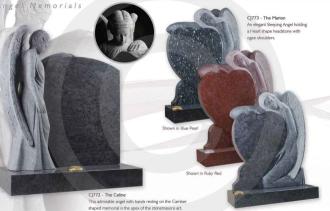

# C.J. IMPORTS Angel monials

CJ766 - The Fairford A beautifully sculpted headstone of an angel resting on a tear drop shaped memorial. Shown in Bahama Blue

CJ765 - The Sandhurst A beautiful hand carved mourning angel on the side of a rounded memorial. Shown in Premium Khammam Ebony Black

# C.J. IMPORTS Angel Memorials

CJ767 - The Helena A graceful carved angel holding a bouquet of lifies resting over this square top headstone. Shown in Star Galaxy

> CJ768 - The Roselle An elegant hand carved angel and roses resting over a Heart shaped headstone. Shown in Star Galaxy

Angel Memorials

CJ769 - The Madison A beautiful hand carved angel holding a heart headstone with carved roses to the bottom. Shown in Bahama Blue

Canving shown in Natural Finish

> Carving shown with Antique Finish

Carving shown in Natural Finish

CJ770 - The Portland A sleeping angel resting over this simple square top headstone with rounded shoulders. Shown in Bahama Blue

# C.J. IMPORTS Angel Memorials

CJ771 - The Salem A truly angelic headstone with a hand carved angel leaning over a Heart shaped headstone with beautiful hand carved roses. Shown in Blue Pearl

Shown in Bahama Blue

### C.J. IMPORTS Angel Memorials

CJ775 - The Valencia A captivating angel is carved holding a Heart shaped headstone with hand carved roses to the bottom.

Shown in Premium Khammam Ebony Black

CJ774 - The Florence A graceful angel holding a rose resting over a rounded shaped headstone.

Shown in South African Dark Grey

Shown in Premium Khammam Ebony Black Angel Memorials

CJ777 - The Vienna A praying Our Lady is carved in to this natural pitched edge memorial. Shown in South African Dark Grey

CJ776 - Our Lord and Lady An exquisite hand carving of Mary and Joseph holding a polished heart headstone. Shown in Blue Pearl

# Angel Memorials

CJ779 - The Wellington A peaceful angel is carved praying over this Book style memorial, ideal for two inscriptions. Shown in South African Dark Grey

CJ778 - The Charleston An elegant angel holding a rose is carved alongside a heart with rounded edges. Shown in Ruby Red