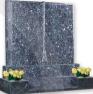

### Kerb Set Collection

This brochure has a selection of exclusive monuments in a choice of materials, colours and finishes. Please see pages 98 and 99 of this brochure for a selection of alternative materials.

A remple sign inemotion with balley i wated pillars which follow on to the kerbs. The foot posts are finished with balls on top. The foot posts can be altered to accommodate flowers. Shown in Premium Khammam Ebony Black