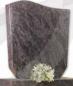

### Classic Memorials

CJ615 - The Acton This lawn memorial is complemented with the addition of a chamfer. Shown in Premium Khammam Ebony Black

CJ616 - The Raleigh A Camber shaped memorial with a raised panel and antique finished carved roses. Shown in Arctic Grey