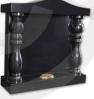

## Classic Memorials

C[733 - The Temple A classic Temple style memorial with an Ogee shaped cap and Round Pillurs. The memorial and pillar colour combinations can be changed as per your choice. Shown in Premium Khammam Eborny Black with Ruby Red Pillars CJ734 - The Shire Temple

A contemporary Temple with a Shire cap and barley twisted pillars. The colour or the style of pillars can be altered to suit your choice. Shown in Premium Khammam Ebony Black