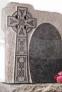

CJ745 - The Holywell The hand carved Cettic Cross acts as the spine of this elegant memorial, which is further enhanced by a spayed base which is ideal for additional inscription. Shown in Tropical Green