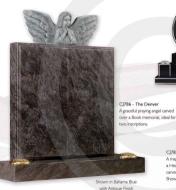

xquisite Angel carved mourning over a Camber shaped headstone with a Turned vase to the side for flowers.

### CJ783 - The Edina

A gracefully carved angel holding a bouquet of Roses over this altar style memorial is a fine example of the stonemasons art. Shown in Arctic Grey with Premium Khammam Ebony Black Heart and Inset

CJ781 - The Granada Shown in Natural Finish with a Tapered Base

> CJ782 - The Venice Shown in Antique Finish with a Shaped Base

## Angel Memorials

CJ784 - The Alexandria Two peaceful sleeping angels lean over this triple heart memorial. Ideal for three inscriptions. Shown in Star Galaxy

CJ785 - The Verona This double heart headstone is flanked by two beautifully carved angels, with two shaped vases for flowers. Shown in Premium Khammam Ebony Black Angel Memorials



CJ788 - The Alum A magnificent angel leaning over a Heart shaped headstone with carved roses to the bottom. Shown in Blue Pearl CJ787 - The Meriden

A hand carved praying Angel over a Heart shaped headstone, with carved roses to the bottom. The Pin Line frames the heart, vases and the Ogee shaped base. Shown in Premium Khammam Ebony Black

## Angel Memorials



CJ790 - The Silverton Shown in South African Dark Grey CJ791 - The Stratford A fully carved praying angel sitting over a shaped headstone. Shown in Bahama Blue

# Angel Memorials

CJ792 - The Silton An exquisite Angel holding a Rose is hand carved onto this tear drop shaped headstone. CJ793 - The Gillingham The praying angel is fully carved on top of this Heart shaped headstone with carved roses to the bottom. Shown in Italian Car