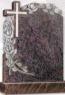

CJ635 - The Rose Binder A beautiful memorial with a hand carved cross and Roses. Shown in Balmoral Red