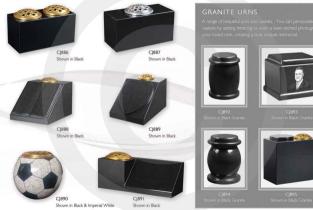

ial with an elegant sleeping cherub carved on top.



### Children's Memorials

C[851 - Busby Bear Similar to 'The Cherub' memorial but with hand canved roses to the bottom and Antique finish to the carvings. Shown in Bahama Blue





Mother and Child. Shown in Arctic Grey

CJ852 - The Gloria A beautiful fully carved memorial of a

87

Shown in Blue Pearl

Shown in Italian

Carrara Marble

CI853 - The Butterfly This elegant Butterfly shaped headstone is framed with a Pin Line. Shown in Premium Khammam Ebony Black

CI854 - The Star A classic Star shaped headstone with a Rest. Shown in Blue Pearl

> CI855 - The Stampy An Elephant shaped memorial with hand painted design and shaped base. Shown in Premium Khammam Ebony Black



Cremation Memorials



# Cremation Memorials





# Vases & Urns



### Ornaments

The addition of a personalised ornamentation can create a unique and fitting tribute. Almost any item can now be produced in Granite. On this page we have displayed some examples of ornamentations which can be produced and can be added alongside the memorial. CJ898 - Cross Shown in Black



CJ899 - Football Boot Shown in Black

Samo



CI900 - Football

Imperial White

Shown in Black with

CJ901 - Lantern Shown in Bahama Blue

CJ902 - Motorbike Shown in Black



CJ897 - Electric Guitar Shown in Hunan White & Cats Eye



### Laser Etched Designs

Laser Etched designs are the perfect way to personalise a memorial, ensuring the memorial is a truly lasting tribute to the Me it represents.

The Lare Etching designs displayed on pages 48.47 and 88.95 represent part a small secti